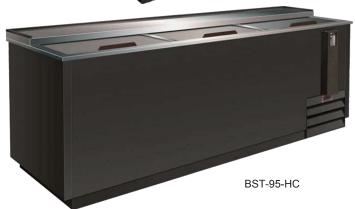

## **Bottle Coolers**

| Model     |  |  |  |  |
|-----------|--|--|--|--|
| BST-36-HC |  |  |  |  |
| BST-50-HC |  |  |  |  |
| BST-65-HC |  |  |  |  |
| BST-95-HC |  |  |  |  |

## STANDARD FEATURES

- CFC free refrigerant and foam with self contained capilary tube system
- · Forced-air cooling
- Adjustable dividers
- · Self-Defrosting Evaporator
- Bottle cap opener & cap catcher standard
- Certified to ANSI / NSF7 standards
- Four 1" Fixed Rollers
- Now with LED Lighting
- Warranty: 2 years parts and labor additional 3 years- compressor

\*Not suitable for installation in a non-commercial or residential applications.

| Items             | Description                               | Items                | Description                             |
|-------------------|-------------------------------------------|----------------------|-----------------------------------------|
| External top/side | Stainless steel                           | Temperature control  | Solid State T-stat with Digital Display |
| Door              | Stainless steel                           | Comply to standard   | ETL LISTED, ANSI / NSF-7                |
| External back     | Steel painted black                       | Refrigerating system | Capillary tube                          |
| Cabinet internal  | 304 stainless steel                       | Refrigerant          | R600a (BST-95-HC R290)                  |
| Internal floor    | 304 stainless steel                       | Temp. Range in box   | 34°F — 38°F                             |
| Insulation        | Polyurethane (CFC free)                   | Evaporator/Condenser | Aluminum + Copper                       |
| Dividers          | Heavy duty, Epoxy coating – 3 or 4 layers | Condensing unit      | Side Mount                              |
| Lighting          | LED Lighting                              | Doors                | Sliding Doors                           |