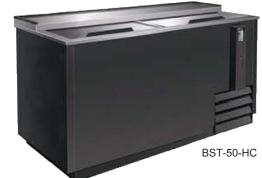

## **Bottle Coolers**

| Model     |  |  |  |  |
|-----------|--|--|--|--|
| BST-36-HC |  |  |  |  |
| BST-50-HC |  |  |  |  |
| BST-65-HC |  |  |  |  |
| BST-95-HC |  |  |  |  |

## STANDARD FEATURES

- CFC free refrigerant and foam with self contained capilary tube system
- · Forced-air cooling
- Adjustable dividers
- · Self-Defrosting Evaporator
- Bottle cap opener & cap catcher standard
- Certified to ANSI / NSF7 standards
- Four 1" Fixed Rollers
- Now with LED Lighting
- Warranty: 2 years parts and labor additional 3 years- compressor

\*Not suitable for installation in a non-commercial or residential applications.

| Items             | Description                               | Items                | Description                             |
|-------------------|-------------------------------------------|----------------------|-----------------------------------------|
| External top/side | Stainless steel                           | Temperature control  | Solid State T-stat with Digital Display |
| Door              | Stainless steel                           | Comply to standard   | ETL LISTED, ANSI / NSF-7                |
| External back     | Steel painted black                       | Refrigerating system | Capillary tube                          |
| Cabinet internal  | 304 stainless steel                       | Refrigerant          | R600a (BST-95-HC R290)                  |
| Internal floor    | 304 stainless steel                       | Temp. Range in box   | 34°F — 38°F                             |
| Insulation        | Polyurethane (CFC free)                   | Evaporator/Condenser | Aluminum + Copper                       |
| Dividers          | Heavy duty, Epoxy coating – 3 or 4 layers | Condensing unit      | Side Mount                              |
| Lighting          | LED Lighting                              | Doors                | Sliding Doors                           |