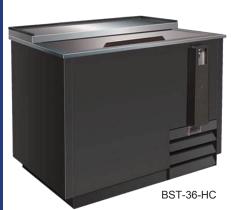

## **Bottle Coolers**

| Model     |  |  |  |  |
|-----------|--|--|--|--|
| BST-36-HC |  |  |  |  |
| BST-50-HC |  |  |  |  |
| BST-65-HC |  |  |  |  |
| BST-95-HC |  |  |  |  |

## STANDARD FEATURES

- CFC free refrigerant and foam with self contained capilary tube system
- · Forced-air cooling
- Adjustable dividers
- · Self-Defrosting Evaporator
- Bottle cap opener & cap catcher standard
- Certified to ANSI / NSF7 standards
- Four 1" Fixed Rollers
- Now with LED Lighting
- Warranty: 2 years parts and labor additional 3 years- compressor

\*Not suitable for installation in a non-commercial or residential applications.

| Items             | Description                               | Items                | Description                             |
|-------------------|-------------------------------------------|----------------------|-----------------------------------------|
| External top/side | Stainless steel                           | Temperature control  | Solid State T-stat with Digital Display |
| Door              | Stainless steel                           | Comply to standard   | ETL LISTED, ANSI / NSF-7                |
| External back     | Steel painted black                       | Refrigerating system | Capillary tube                          |
| Cabinet internal  | 304 stainless steel                       | Refrigerant          | R600a (BST-95-HC R290)                  |
| Internal floor    | 304 stainless steel                       | Temp. Range in box   | 34°F — 38°F                             |
| Insulation        | Polyurethane (CFC free)                   | Evaporator/Condenser | Aluminum + Copper                       |
| Dividers          | Heavy duty, Epoxy coating – 3 or 4 layers | Condensing unit      | Side Mount                              |
| Lighting          | LED Lighting                              | Doors                | Sliding Doors                           |