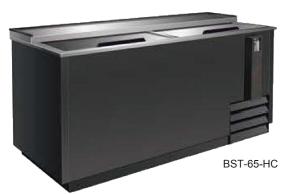

## **Bottle Coolers**

| Model     |  |  |  |  |
|-----------|--|--|--|--|
| BST-36-HC |  |  |  |  |
| BST-50-HC |  |  |  |  |
| BST-65-HC |  |  |  |  |
| BST-95-HC |  |  |  |  |

## STANDARD FEATURES

- CFC free refrigerant and foam with self contained capilary tube system
- · Forced-air cooling
- Adjustable dividers
- · Self-Defrosting Evaporator
- Bottle cap opener & cap catcher standard
- Certified to ANSI / NSF7 standards
- Four 1" Fixed Rollers
- Now with LED Lighting
- Warranty: 2 years parts and labor additional 3 years- compressor

\*Not suitable for installation in a non-commercial or residential applications.

| Items             | Description                               | Items                | Description                             |
|-------------------|-------------------------------------------|----------------------|-----------------------------------------|
| External top/side | Stainless steel                           | Temperature control  | Solid State T-stat with Digital Display |
| Door              | Stainless steel                           | Comply to standard   | ETL LISTED, ANSI / NSF-7                |
| External back     | Steel painted black                       | Refrigerating system | Capillary tube                          |
| Cabinet internal  | 304 stainless steel                       | Refrigerant          | R600a (BST-95-HC R290)                  |
| Internal floor    | 304 stainless steel                       | Temp. Range in box   | 34°F — 38°F                             |
| Insulation        | Polyurethane (CFC free)                   | Evaporator/Condenser | Aluminum + Copper                       |
| Dividers          | Heavy duty, Epoxy coating – 3 or 4 layers | Condensing unit      | Side Mount                              |
| Lighting          | LED Lighting                              | Doors                | Sliding Doors                           |