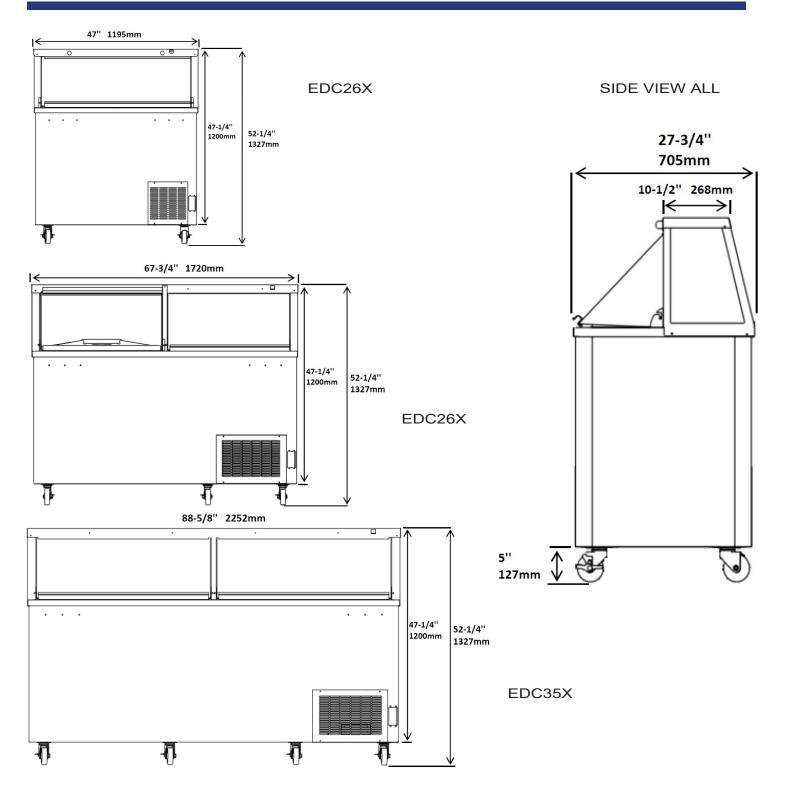

## **DETAILS AND DIMENSIONS**

| Model  | LIDS | RACKS | CAPACIT<br>Display | Y (3 GAL.)<br>Storage | Cabin<br>W | et Dim (ir<br>D | nches)<br>H | НР  | Voltage  | Amps | NEMA<br>Plug | Cord<br>Length | Ship<br>Weight |
|--------|------|-------|--------------------|-----------------------|------------|-----------------|-------------|-----|----------|------|--------------|----------------|----------------|
| EDC18X | 1    | 4     | 8                  | 4                     | 47         | 27.75           | 52.25       | 1/4 | 115/60/1 | 5.16 | 5-15P        | 10             | 345            |
| EDC26X | 2    | 6     | 12                 | 8                     | 67.75      | 27.75           | 52.25       | 1/2 | 115/60/1 | 5.64 | 5-15P        | 10             | 431            |
| EDC35X | 2    | 8     | 16                 | 12                    | 88.625     | 27.75           | 52.25       | 1   | 115/60/1 | 6.00 | 5-15P        | 10             | 528            |