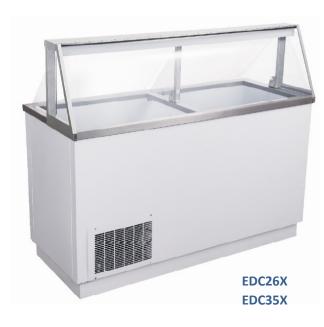

## ICE CREAM DIPPING CABINETS

| Model  | Size     |  |  |  |  |
|--------|----------|--|--|--|--|
| EDC18X | 47" Unit |  |  |  |  |
| EDC26X | 67" Unit |  |  |  |  |
| EDC35X | 88" Unit |  |  |  |  |

## STANDARD FEATURES

- Stainless steel top, with glass viewing window. White aluminum interior and exterior.
- Refrigeration system keeps ice cream at temperatures between -10°F and -5°F
- Transparent lids hinged with a full length handle.
- Ice Cream Tub Holders and Tub Covers included with night covers.
- Electronic control system makes it easy to adjust temperature set point and defrost frequency.
- Pre-installed 3" swivel casters with brakes.
- Easy to access condenser coil for cleaning and service.
- Uses R290 refrigerant, which is eco-friendly and more efficient.
- Interior efficient LET lighting
- Warranty: Two year parts & labor warranty, and additional three years on compressor.