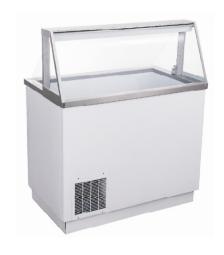

## EDC18X

## STANDARD FEATURES

- Stainless steel top, with glass viewing window. White aluminum interior and exterior.
- Refrigeration system keeps ice cream at temperatures between -10°F and -5°F
- Transparent lids hinged with a full length handle.
- Ice Cream Tub Holders and Tub Covers included with night covers.
- Electronic control system makes it easy to adjust temperature set point and defrost frequency.
- Pre-installed 3" swivel casters with brakes.
- Easy to access condenser coil for cleaning and service.
- Uses R290 refrigerant, which is eco-friendly and more efficient.
- Interior efficient LET lighting
- Warranty: Two year parts & labor warranty, and additional three years on compressor.