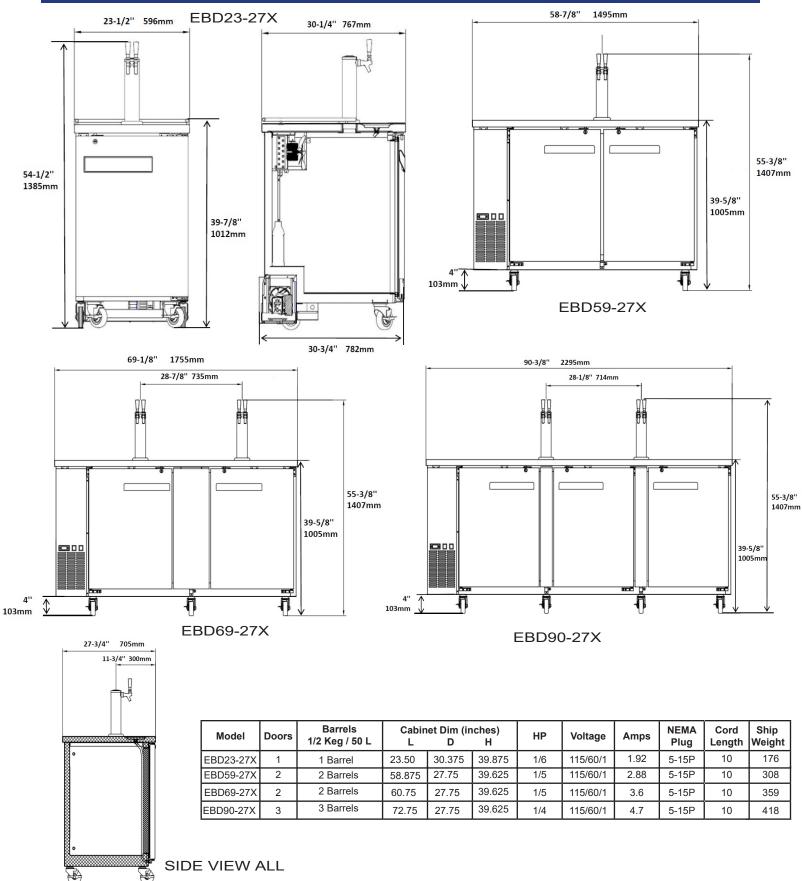

t/Digital display |
| Doors            | Solid coated steel                   | Approvals            | ETL LISTED                             |
| External back    | Aluminum                             | Refrigerating system | Capillary tube                         |
| Cabinet interior | Stainless Steel                      | Refrigerant          | R290                                   |
| Interior floor   | Reinforced Stainless steel           | Temperature range    | 33F to 41°F                            |
| Insulation       | High Density Polyurethane (CFC free) | Evaporator           | Powder coated aluminum/copper          |
| Shelves          | Heavy duty, PVC coating              | Condensing unit      | Bottom mounted                         |





## **DETAILS AND DIMENSIONS**